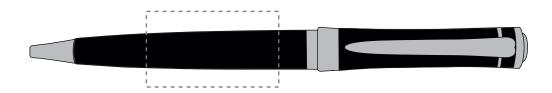

## ARTWORK SCALE 100%

ARTWORK SCALE 100% Rotary Engrave Area: 35mm x 20mm

Product Image for visualisation - colours may vary

## The dashed line is to demonstrate print area and will not appear on your printed item