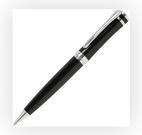

## ARTWORK SCALE 100%

ARTWORK SCALE 100% Rotary Engrave Area: 35mm x 20mm

Product Image for visualisation - colours may vary